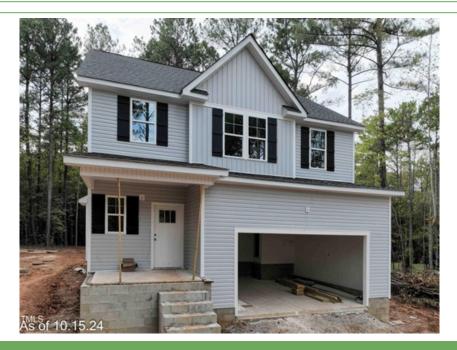

## 30 Lilac Dr, Franklinton, NC 27525

» Beds: 3 | Baths: 2 Full, 1 Half

» MLS #: 10058505

» Single Family | 2,000 ft<sup>2</sup> | Lot: 34,848 ft<sup>2</sup> (0.8 acres)

» More Info: 30LilacDr.lsForSale.com

## \$ 435,000

Open-concept main floor with luxury vinyl plank flooring. The kitchen features ample cabinets with flat-panel doors, granite countertops, a tile backsplash, a large island with bar stool seating, and a pantry. A mudroom with a drop-off area is located off the garage. The dining area boasts a triple window overlooking the backyard. A gas log fireplace with a surround adds warmth and ambiance. The spacious primary bedroom includes an en-suite bath with a soaking tub and a separate, fully tiled shower. A grand walk-in closet provides ample storage. A laundry room and two large secondary bedrooms complete the main floor. Enjoy outdoor entertaining on the covered porch. Estimated completion: December 2024.