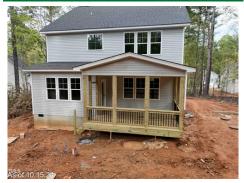

## \$ 435,000

Open-concept main floor with luxury vinyl plank flooring. The kitchen features ample cabinets with flat-panel doors, granite countertops, a tile backsplash, a large island with bar stool seating, and a pantry. A mudroom with a drop-off area is located off the garage. The dining area boasts a triple window overlooking the backyard. A gas log fireplace with a surround adds warmth and ambiance. The spacious primary bedroom includes an en-suite bath with a soaking tub and a separate, fully tiled shower. A grand walk-in closet provides ample storage. A laundry room and two large secondary bedrooms complete the main floor. Enjoy outdoor entertaining on the covered porch. Estimated completion: December 2024.