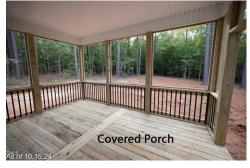

## \$ 435,000

Open-concept main floor with luxury vinyl plank flooring. The kitchen features ample cabinets with flat-panel doors, granite countertops, a tile backsplash, a large island with bar stool seating, and a pantry. A mudroom with a drop-off area is located off the garage. The dining area boasts a triple window overlooking the backyard. A gas log fireplace with a surround adds warmth and ambiance. The spacious primary bedroom includes an en-suite bath with a soaking tub and a separate, fully tiled shower. A grand walk-in closet provides ample storage. A laundry room and two large secondary bedrooms complete the main floor. Enjoy outdoor entertaining on the covered porch. Estimated completion: December 2024.