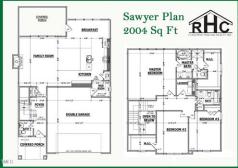

## \$ 435,000

Open-concept main floor with luxury vinyl plank flooring. The kitchen features ample cabinets with flat-panel doors, granite countertops, a tile backsplash, a large island with bar stool seating, and a pantry. A mudroom with a drop-off area is located off the garage. The dining area boasts a triple window overlooking the backyard. A gas log fireplace with a surround adds warmth and ambiance. The spacious primary bedroom includes an en-suite bath with a soaking tub and a separate, fully tiled shower. A grand walk-in closet provides ample storage. A laundry room and two large secondary bedrooms complete the main floor. Enjoy outdoor entertaining on the covered porch. Estimated completion: December 2024.